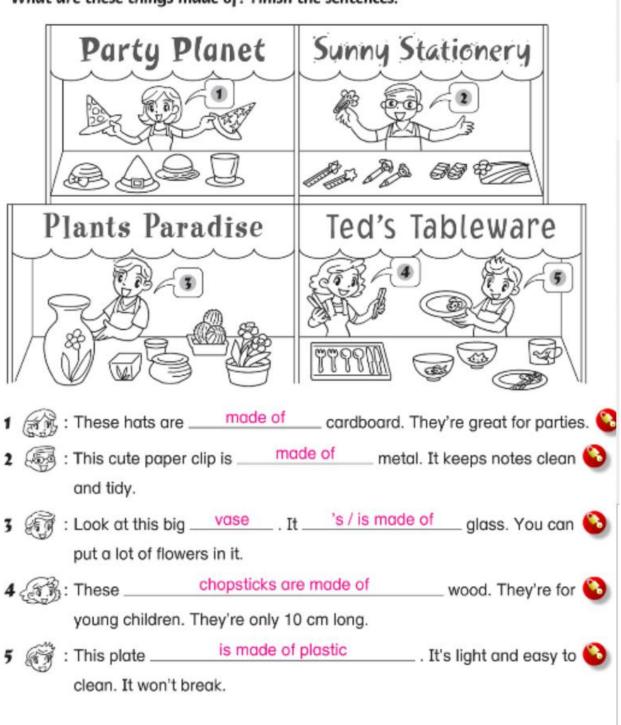

## Answer key of WB 5B p.7-8

It is / They are made of wood.

C What are these things made of? Finish the sentences.

Date: \_\_\_\_\_

D The children are writing about some useful things at home. What are the things used for? What are they made of? Finish their writing.