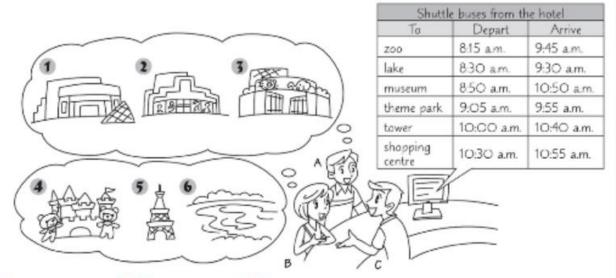

Mr and Mrs Lee are at the hotel lobby. They are asking how long it takes to get from the hotel to different places. Finish the questions and answers.

- 1 A: How long does it take to travel from here to the museum?
  - C: It takes \_\_two\_ hours.
- 2 A: How long does it take to travel from here to the shopping centre?
  - C: It takes twenty-five / 25 minutes.
- A: How long does it take to travel from here to the zoo?
  - C: It takes one and a half hours / 90 minutes.
- A B: How long does it take to travel from here to the theme park?
  - C: It takes fifty / 50 minutes.
- B: How long does it take to travel from here to the tower?
  - C: It takes forty / 40 minutes.
- 6 B: How long does it take to travel from here to the lake?
  - C: It takes one / an hour. (Accept any reasonable answers.)