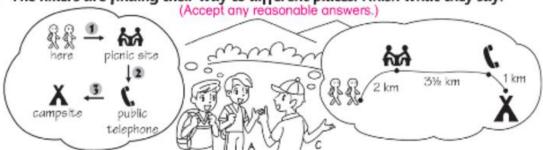

Date: \_\_\_\_\_

How far is it from ... to ...?

It's not far. / It's a long way. It's ... kilometre(s).

C The hikers are finding their way to different places. Finish what they say.

- A: How far is it from here to the picnic site?
  - C: It's not far . It's two kilometres.
- 2 A: How far is it from the picnic site to the public telephone?
  - C: It's a long way. It's three and a half kilometres.
- A: How far is it from the public telephone to the campsite?
  - C: It's not far . It's one kilometre.