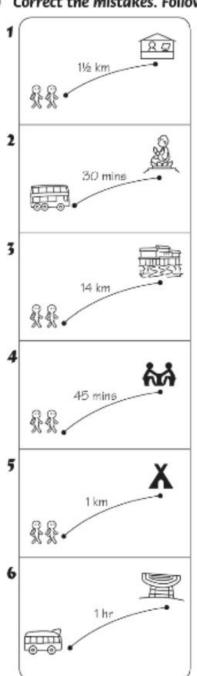

## D Correct the mistakes. Follow the example.

- A: What far is it from here to the visitor centre?
- B: It's one and a half kilometres.
- 1 How
- A: How long does it take to travel from here to the Big Buddha?
- B: It uses 30 minutes.
- takes
- A: How far is it to Tai O?
- B: It's a far way. It's 14 kilometres.
- Iong
- A: How long does it <u>takes</u> to get to the picnic site?
- B: About 45 minutes.
- 4 take
- A: How far is it from here to the campsite?
- B: It's not long. It's one kilometre.
- 5 \_\_\_\_far
- A: How <u>far</u> does it take to get to the Peak?
- B: It takes an hour.

6 long