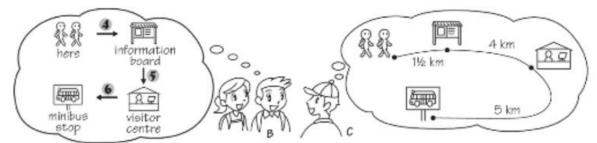

- 8 4 B: How far is it from here to the information board?
  - C: It's not far. It's one and a half kilometres.
- 5 B: How far is it from the information board to the visitor centre?
  - C: It's a long way. It's four kilometres.
- 6 B: How far is it from the visitor centre to the minibus stop?
  - C: It's a long way. It's five kilometres.