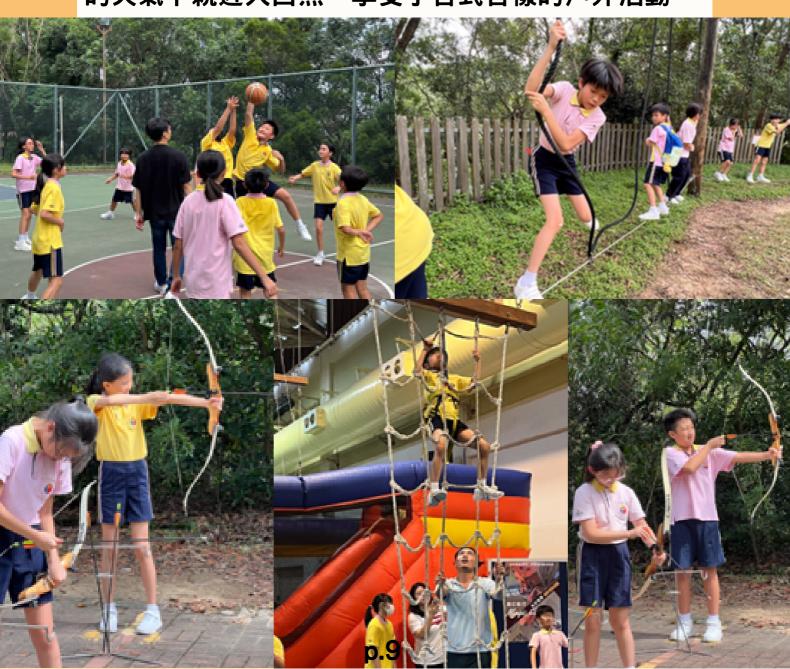

### 戶外學習日

近月天氣可謂風雨交加,颶風黑雨一浪接一浪。老師和學生們也為惡劣天氣對戶外學習日的影響感到緊張 萬分,擔心戶外學習日未能如期舉行。

但正所謂「陽光總在風雨後,烏雲上總有晴空」,感 恩10月11日戶外學習日當天晴空萬里,陽光普照。 全體師生能齊齊到保良局賽馬會大棠度假村,在晴朗 的天氣下親近大自然,享受了各式各樣的戶外活動。

是次戶外學習日的目標是希望學生能學習規劃行程及 提升自理能力。各個班別都按照早前與班主任討論的 行程進行各式各樣的班級活動。不少學生亦表示花了 不少心思準備午餐餐盒,與老師和同學一起分享。

看到大家離開度假村時有說有笑、樂也融融的畫面,相信當天的快樂回憶已深深地烙印在師生們的心中。 讓我們一起期待來年的戶外學習日,師生們能享受更 多美好的相處時光。